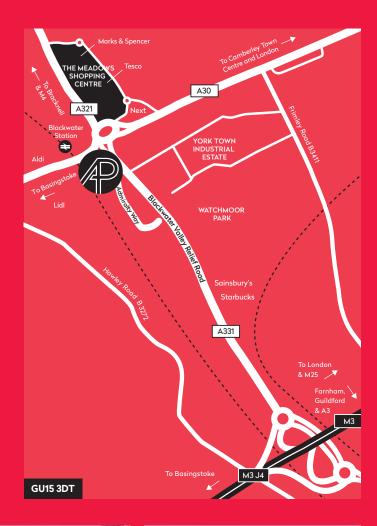

## Location

Admiralty Park is located adjacent to the Blackwater Valley Relief Road (A331), with dual carriageway access to Junction 4 of the M3 motorway, approximately 1 mile away, which in turn provides access to the M25 and the national motorway network.

Adjacent to Admiralty Park is The Meadows, an out of town retail centre which includes, Marks & Spencer, Tesco Extra and Next. Blackwater Station and local shopping is within easy walking distance and Camberley town centre is less than 2 miles away.

| M3 J4     | M4 J10   | M25 J12  |
|-----------|----------|----------|
| 1 mile    | 11 mile  | 13 miles |
| Guildford | Heathrow | London   |
| 15 miles  | 24 miles | 35 miles |
| Reading   | Waterloo | Gatwick  |
| 17 mins*  | 56 mins* | 59 mins* |

Sources: National Rail & AA. \*From Blackwater station