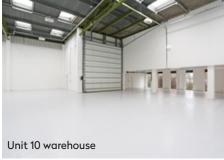

## **Availability**

| Unit  | Use                 | sq ft  | sq m     |
|-------|---------------------|--------|----------|
| 10    | Warehouse           | 13,769 | 1,279.16 |
|       | 1st floor office    | 1,505  | 139.86   |
|       | Covered loading     | 405    | 37.66    |
| Total |                     | 15,680 | 1,456.68 |
| 15    | Warehouse           | 6,972  | 647.75   |
|       | Ground Floor Office | 1,043  | 96.94    |
|       | 1st floor office    | 1,051  | 97.67    |
|       | Covered loading     | 419    | 38.89    |
| Total |                     | 9,486  | 881.25   |

### Industrial/warehouse

- 7m eaves height
- Up and over loading door
- 3 phase power
- On-site car parking