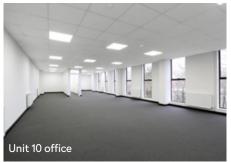

The available units are being offered in a refurbished condition either individually or combined. Each unit has offices at 1st floor level, with the ability to create more in the ground floor area below.

## **Availability**

| Unit  | Use                 | sq ft  | sq m     |
|-------|---------------------|--------|----------|
| 10    | Warehouse           | 13,769 | 1,279.16 |
|       | 1st floor office    | 1,505  | 139.86   |
|       | Covered loading     | 405    | 37.66    |
| Total |                     | 15,680 | 1,456.68 |
| 15    | Warehouse           | 6,972  | 647.75   |
|       | Ground Floor Office | 1,043  | 96.94    |
|       | 1st floor office    | 1,051  | 97.67    |
|       | Covered loading     | 419    | 38.89    |
| Total |                     | 9,486  | 881.25   |

### Offices

- Suspended ceiling
- · Recessed LED lighting
- · Comfort heating/cooling
- Kitchen

7M EAVES HEIGHT

UP & OVER LOADING DOOR

3 PHASE POWER

ON-SITE CAR PARKING

FIRST FLOOR OFFICES