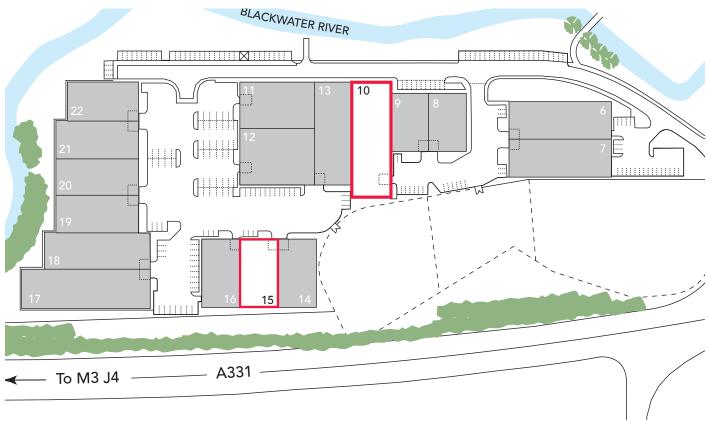

## Site plan

## **Description**

Admiralty Park, is a well established industrial/warehouse development of 17 units, which forms part of the larger Yorktown Industrial Estate, Camberley's prime industrial and warehouse location. The units are arranged in four separate terraces, all benefitting from excellent loading and parking areas.