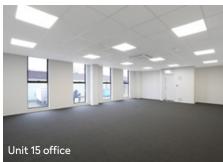

## **Availability**

| Unit  | Use                 | sq ft  | sq m     |
|-------|---------------------|--------|----------|
| 10    | Warehouse           | 13,769 | 1,279.16 |
|       | 1st floor office    | 1,505  | 139.86   |
|       | Covered loading     | 405    | 37.66    |
| Total |                     | 15,680 | 1,456.68 |
| 15    | Warehouse           | 6,972  | 647.75   |
|       | Ground Floor Office | 1,043  | 96.94    |
|       | 1st floor office    | 1,051  | 97.67    |
|       | Covered loading     | 419    | 38.89    |
| Total |                     | 9,486  | 881.25   |

### Offices

- Suspended ceiling
- · Recessed LED lighting
- · Comfort heating/cooling
- Kitchen

7M EAVES HEIGHT

UP & OVER LOADING DOOR

3 PHASE POWER

ON-SITE CAR PARKING

FIRST FLOOR OFFICES