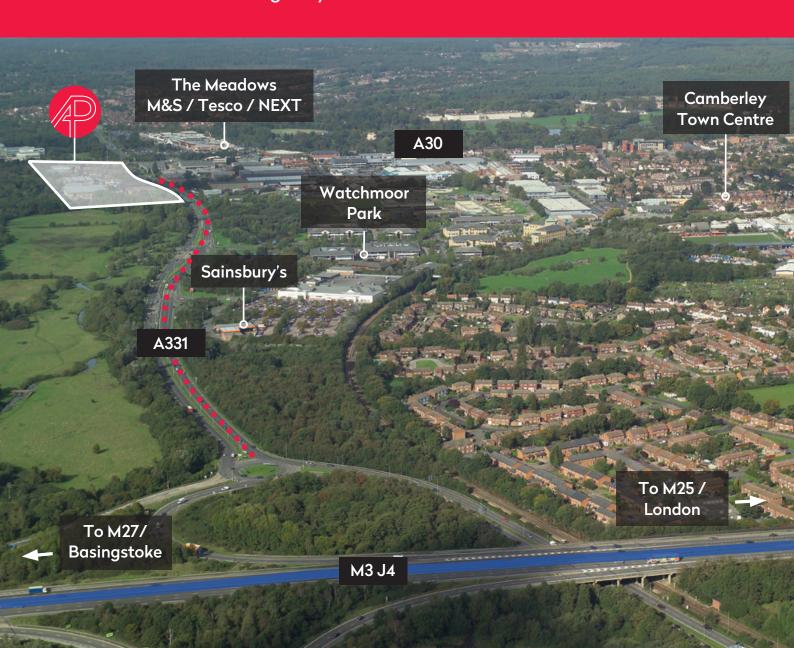

## Location

Admiralty Park is located adjacent to the Blackwater Valley Relief Road (A331), with dual carriageway access to Junction 4 of the M3 motorway, approximately 1 mile away, which in turn provides access to the M25 and the national motorway network.

Adjacent to Admiralty Park is The Meadows, an out of town retail centre which includes, Marks & Spencer, Tesco Extra and Next. Blackwater Station and local shopping is within easy walking distance and Camberley town centre is less than 2 miles away.