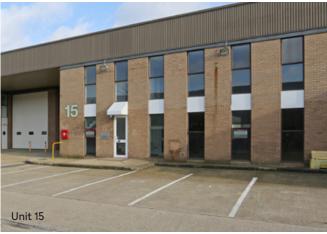

## **Availability**

| Unit  | Use                 | sq ft  | sq m     |
|-------|---------------------|--------|----------|
| 10    | Warehouse           | 13,769 | 1,279.16 |
|       | 1st floor office    | 1,505  | 139.86   |
|       | Covered loading     | 405    | 37.66    |
| Total |                     | 15,680 | 1,456.68 |
| 15    | Warehouse           | 6,972  | 647.75   |
|       | Ground Floor Office | 1,043  | 96.94    |
|       | 1st floor office    | 1,051  | 97.67    |
|       | Covered loading     | 419    | 38.89    |
| Total |                     | 9,486  | 881.25   |