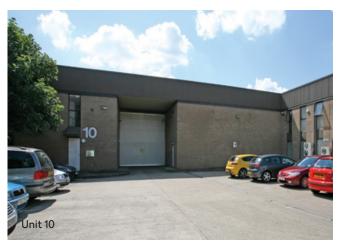

## **Availability**

| Unit  | Use                 | sq ft  | sq m     |
|-------|---------------------|--------|----------|
| 10    | Warehouse           | 13,769 | 1,279.16 |
|       | 1st floor office    | 1,505  | 139.86   |
|       | Covered loading     | 405    | 37.66    |
| Total |                     | 15,680 | 1,456.68 |
| 15    | Warehouse           | 6,972  | 647.75   |
|       | Ground Floor Office | 1,043  | 96.94    |
|       | 1st floor office    | 1,051  | 97.67    |
|       | Covered loading     | 419    | 38.89    |
| Total |                     | 9,486  | 881.25   |