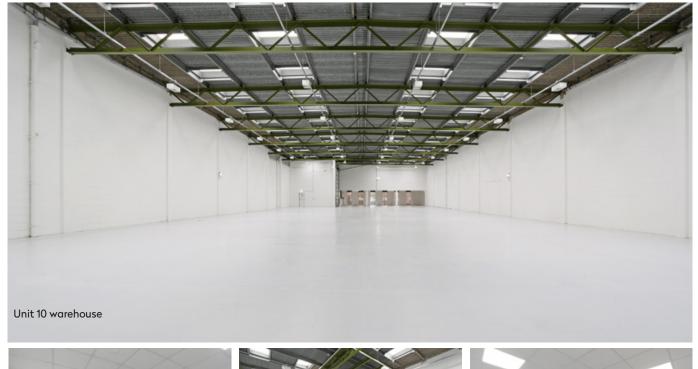

### Industrial/warehouse

- 7m eaves height
- Up and over loading door
- 3 phase power
- On-site car parking